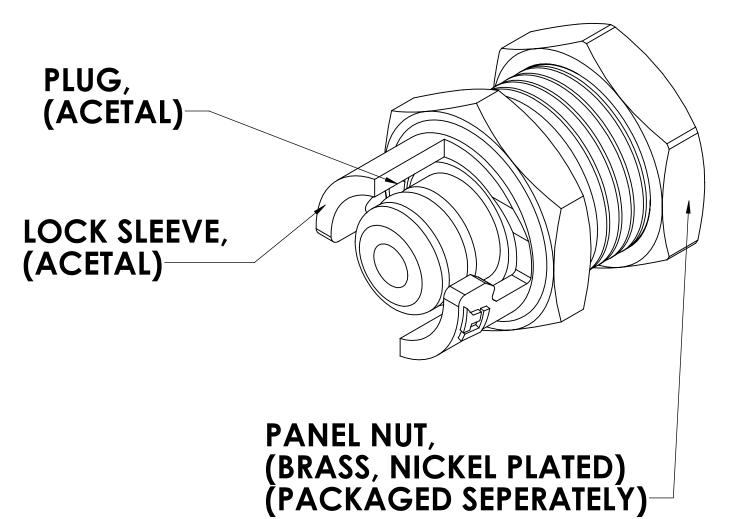

## **NOTES:**

- 1. MATERIAL: ACETAL
- 2. COLOR: BLACK
- 3. O-RING MATERIAL: BUNA-N
- 4. O-RINGS LUBRICATED WITH FOOD GRADE SILICONE OIL, 350 CST.

## **FOR REFERENCE ONLY**

| UNLESS OTHERWISE SPECIFIED:                                                                                                                                                      |            | NAME | DATE    | ☐ LINK TECH                                      |
|----------------------------------------------------------------------------------------------------------------------------------------------------------------------------------|------------|------|---------|--------------------------------------------------|
| DIMENSIONS ARE IN INCHES TOLERANCES: FRACTIONAL±1/32 ANGULAR: MACH±0.5 BEND±2 ONE PLACE DECIMAL±0.1 TWO PLACE DECIMAL±0.01 THREE PLACE DECIMAL±0.005 TWO PLACE DUAL (mm) [±0.12] | DRAWN      | CGS  | 5/18/18 | ANOTOCIA CONTACT                                 |
|                                                                                                                                                                                  | CHECKED    | HRC  | 5/18/18 | PART NO: 10AC-PB3-01BLK                          |
|                                                                                                                                                                                  | ENG APPR.  | HRC  | 8/27/18 |                                                  |
|                                                                                                                                                                                  | MFG APPR.  | BDB  | 8/27/18 | DESCRIPTION:                                     |
| PROPRIETARY AND CONFIDENTIAL                                                                                                                                                     | PRODUCTION | LS   | 8/27/18 | LinkTech 10AC Series Panel Mt. Male, Non-valved, |
| THE INFORMATION CONTAINED IN THIS DRAWING IS THE SOLE PROPERTY OF LINKTECH LLC. ANY REPRODUCTION OR DISCLOSURE IN PART OR AS A WHOLE WITHOUT THE WRITTEN                         | COMMENTS:  |      |         | SIZE DWG. NO. REV 10AC100076 B                   |
| PERMISSION OF LINKTECH LLC IS<br>STRICKLY PROHIBITED.                                                                                                                            |            |      |         | SCALE: NTS WEIGHT: SHEET 1 OF 1                  |