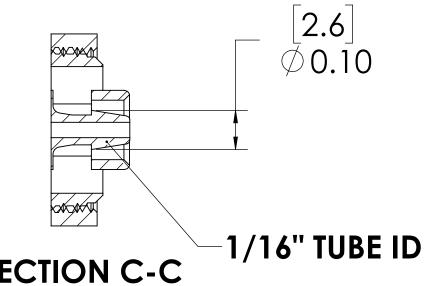

REVISIONS DESCRIPTION APPROVED INITIAL RELEASE ALL CONVERT DYED TO MOLDED BLACK

**DETAIL B** 

12.7

0.50

1/16" TUBE ID **SECTION C-C** 

PANEL OPENING (SECTION A-A)