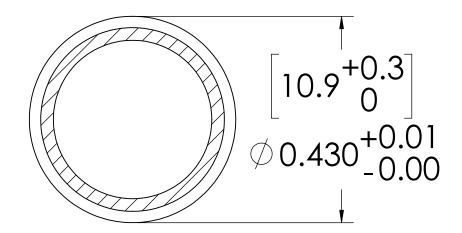

REVISIONS DESCRIPTION APPROVED INITIAL RELEASE ALL CONVERT DYED TO MOLDED BLACK

**DETAIL B** 

12.7

0.50

1/16" TUBE ID **SECTION C-C** 

PANEL OPENING (SECTION A-A)