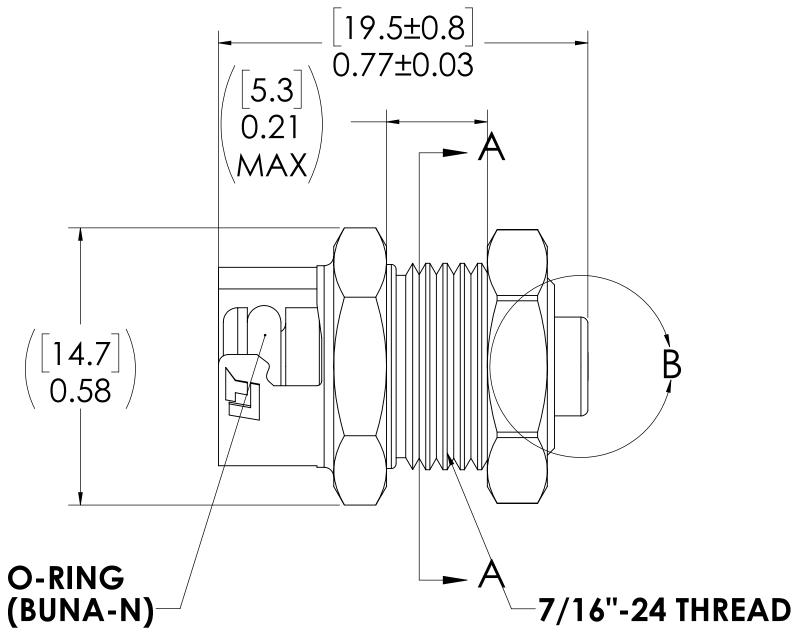

## **NOTES:**

- 1. MATERIAL: ACETAL
- 2. COLOR: BLACK
- 3. O-RING MATERIAL: BUNA-N
- 4. O-RINGS LUBRICATED WITH FOOD GRADE SILICONE OIL, 350 CST.

## **FOR REFERENCE ONLY**

| UNLESS OTHERWISE SPECIFIED:                                                                                                                                                      |            | NAME | DATE    | ☐ LINK TECH                                      |
|----------------------------------------------------------------------------------------------------------------------------------------------------------------------------------|------------|------|---------|--------------------------------------------------|
| DIMENSIONS ARE IN INCHES TOLERANCES: FRACTIONAL±1/32 ANGULAR: MACH±0.5 BEND±2 ONE PLACE DECIMAL±0.1 TWO PLACE DECIMAL±0.01 THREE PLACE DECIMAL±0.005 TWO PLACE DUAL (mm) [±0.12] | DRAWN      | CGS  | 5/18/18 | ANOTOCIA CONTACT                                 |
|                                                                                                                                                                                  | CHECKED    | HRC  | 5/18/18 | PART NO: 10AC-PB3-01BLK                          |
|                                                                                                                                                                                  | ENG APPR.  | HRC  | 8/27/18 |                                                  |
|                                                                                                                                                                                  | MFG APPR.  | BDB  | 8/27/18 | DESCRIPTION:                                     |
| PROPRIETARY AND CONFIDENTIAL                                                                                                                                                     | PRODUCTION | LS   | 8/27/18 | LinkTech 10AC Series Panel Mt. Male, Non-valved, |
| THE INFORMATION CONTAINED IN THIS DRAWING IS THE SOLE PROPERTY OF LINKTECH LLC. ANY REPRODUCTION OR DISCLOSURE IN PART OR AS A WHOLE WITHOUT THE WRITTEN                         | COMMENTS:  |      |         | SIZE DWG. NO. REV 10AC100076 B                   |
| PERMISSION OF LINKTECH LLC IS<br>STRICKLY PROHIBITED.                                                                                                                            |            |      |         | SCALE: NTS WEIGHT: SHEET 1 OF 1                  |